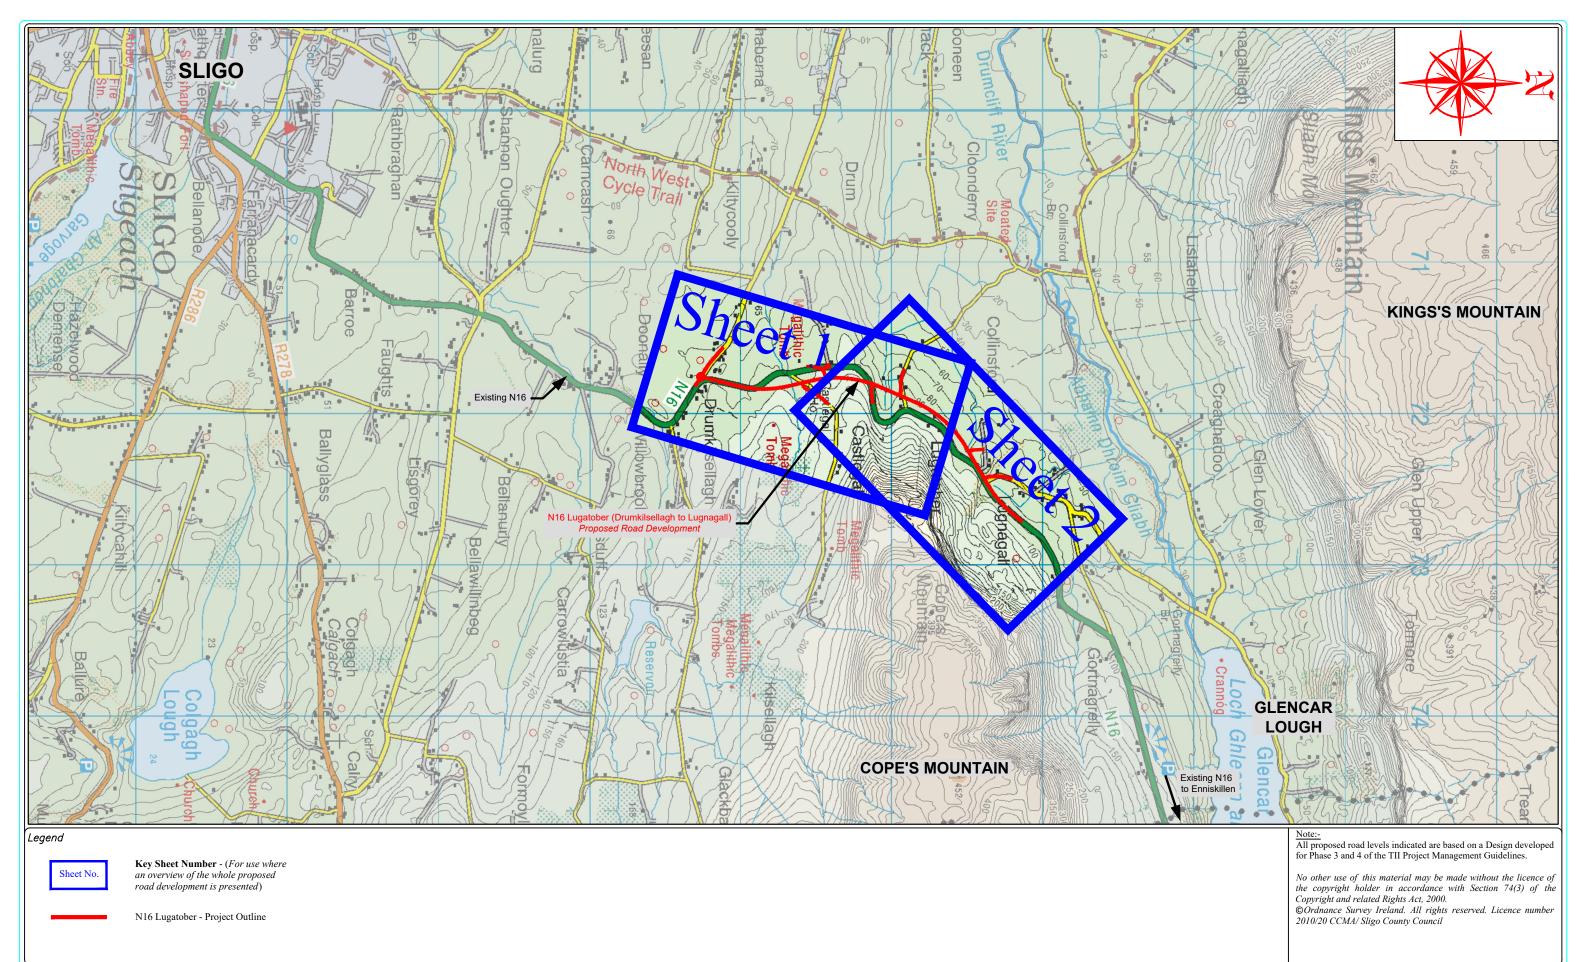

| Project                                            | N16 Lugatober (Drumkilsellagh to Lugnagall) |      |               |         |             |          |             |          |  |  |  |
|----------------------------------------------------|---------------------------------------------|------|---------------|---------|-------------|----------|-------------|----------|--|--|--|
| Title Project Location Map & Assessment Key Sheets |                                             |      |               |         |             |          |             |          |  |  |  |
| Scales                                             |                                             |      | Date          |         | Job No.     |          |             |          |  |  |  |
| 1:25,000 @ A3                                      |                                             |      | February 2019 |         | SO/14/11549 |          | Figure No.: |          |  |  |  |
| Design                                             |                                             | Draw | n             | Checked |             | Approved |             | Fig. 4.1 |  |  |  |
| FM                                                 |                                             | BR   |               | FM      |             | EC       |             |          |  |  |  |